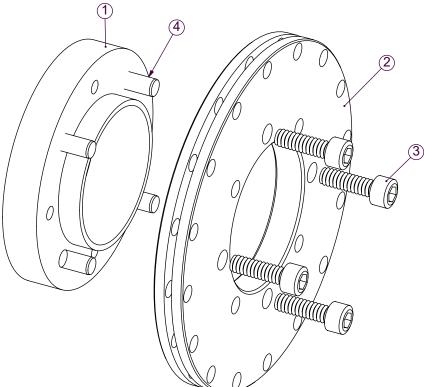

For many engines the DS0270 NR Hub Blank can be machined to fit the stock drive gear and welded on. We can also make the NR hub to fit directly on the crankshaft on request.

| ITEM No. | QTY. | PART No. | DESCRIPTION                      | REMARKS                                              |
|----------|------|----------|----------------------------------|------------------------------------------------------|
| 1        | 1    | DS0270   | NR HUB BLANK                     |                                                      |
| 2        | 1    | DS0269   | 16T404NR                         | 80 Gauge 404 Sprockets From 14 to 20 Teeth Available |
| 3        | 4    | FCCH0A   | 10-24 X 5/8 HEX SOCKET CAP SCREW |                                                      |
| 4        | 4    | FPD017   | 3/16" X 5/8" DOWEL PIN           |                                                      |