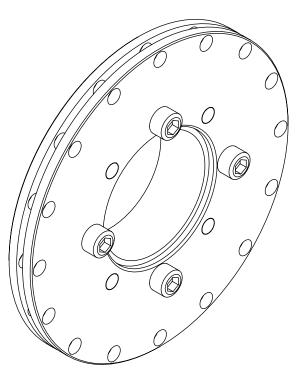

## Hot Saw Drive Sprocket System

After years of doing custom sprockets and adaptors to convert motorcycle engines into hot saws for racing we now offer a system that will reduce the cost of adapting a chainsaw sprocket to the motorcycle engine.

For many engines the DS0270 NR Hub Blank can be machined to fit the stock drive gear and welded on. We can also make the NR hub to fit directly on the crankshaft on request.

| ITEM No. | QTY. | PART No. | DESCRIPTION                      | REMARKS                                              |
|----------|------|----------|----------------------------------|------------------------------------------------------|
| 1        | 1    | DS0270   | NR HUB BLANK                     |                                                      |
| 2        | 1    | DS0269   | 16T404NR                         | 80 Gauge 404 Sprockets From 14 to 20 Teeth Available |
| 3        | 4    | FCCH0A   | 10-24 X 5/8 HEX SOCKET CAP SCREW |                                                      |
| 4        | 4    | FPD017   | 3/16" X 5/8" DOWEL PIN           |                                                      |